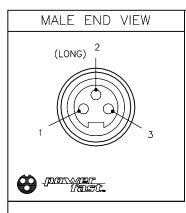

WIRE SIDE VIEW OF CONTACT HOLDER TO SHOW LABEL DETAILS

TR 04/21/20

DATE

BY

75816

ECO NO.

C UPDATE RATED CURRENT

REV DESCRIPTION