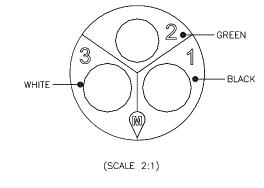

WIRE SIDE VIEW OF CONTACT HOLDER TO SHOW LABEL DETAILS

TR 04/21/20

DATE

BY

75816

ECO NO.

C UPDATE RATED CURRENT

REV DESCRIPTION