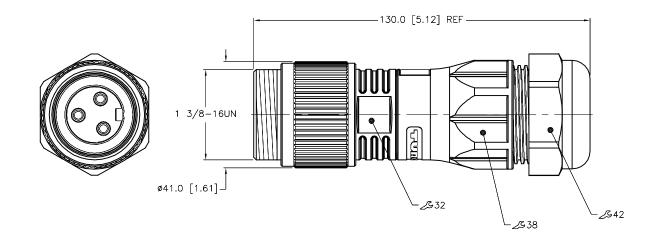

| SPECIFICATIONS                 |                                  |  |  |  |
|--------------------------------|----------------------------------|--|--|--|
| CONTACT CARRIER MATERIAL/COLOR | PVC/NYLON, BLACK                 |  |  |  |
| GLAND MATERIAL/COLOR           | NYLON/BLACK                      |  |  |  |
| CONTACT MATERIAL/PLATING       | BRASS or COPPER/GOLD             |  |  |  |
| COUPLING NUT MATERIAL/PLATING  | BRASS/NICKEL                     |  |  |  |
| SEAL MATERIAL/COLOR            | NITRILE/BLACK                    |  |  |  |
| RATED CURRENT [A]              | UP TO 40.0 A                     |  |  |  |
| RATED VOLTAGE [V]              | 600 V                            |  |  |  |
| MAXIMUM WIRE SIZE              | 8 AWG                            |  |  |  |
| TERMINATION METHOD             | SCREW TERMINAL                   |  |  |  |
| TEMPERATURE RATING             | -40°C to +90°C (-40°F to +194°F) |  |  |  |
| PROTECTION CLASS               | IP 67/NEMA 6P                    |  |  |  |
| CABLE GRIP RANGE               | 9.0mm [0.35"] to 26.0mm [1.02"]  |  |  |  |

CAUTION: RISK OF ELECTRICAL SHOCK DO NOT DISCONNECT UNDER LOAD

SOURCE DRAWING - FOR REFERENCE ONLY

| RELATED DOCUMENTS<br>1.<br>2.<br>3.<br>4.                                | 3RD ANGLE<br>PROJECTION                  | THIS DRAWING IS<br>CONFIDENTIAL AND THE<br>PROPERTY OF TURCK<br>INC. USE OF THIS<br>DOCUMENT WITHOUT<br>WRITTEN PERMISSION IS<br>PROHIBITED. |               | RCK                | 3000 CAMPUS<br>MINNEAPOLIS, MI<br>1-800-544-<br>(763) 553-7<br>(763) 553-0<br>www.turck. | N 55441<br>7769<br>7300<br>)708 fax |
|--------------------------------------------------------------------------|------------------------------------------|----------------------------------------------------------------------------------------------------------------------------------------------|---------------|--------------------|------------------------------------------------------------------------------------------|-------------------------------------|
| MATERIAL                                                                 |                                          | DRFT RWC                                                                                                                                     | DATE 09/09/09 | DESCRIPTION        | 70 0                                                                                     |                                     |
| SEE SPECIFICATIONS DISPLAYED ON THIS<br>DAWING ARE FOR<br>REFERENCE ONLY | APVD                                     | SCALE 1=1.5                                                                                                                                  | GSDM 30-0     |                    |                                                                                          |                                     |
|                                                                          | UNIT OF MEASUREMENT                      |                                                                                                                                              |               |                    | REV                                                                                      |                                     |
| FINISH                                                                   |                                          |                                                                                                                                              | ER [INCH]     | IDENTIFICATION NO. |                                                                                          | REV                                 |
| SEE SPECIFICATIONS                                                       | CONTACT TURCK<br>FOR MORE<br>INFORMATION |                                                                                                                                              |               | U2-1               | 4824                                                                                     | C                                   |
|                                                                          |                                          | DO NOT SCALE                                                                                                                                 | THIS DRAWING  | FILE: U2-14824     | SHEET                                                                                    | 1 OF 1                              |